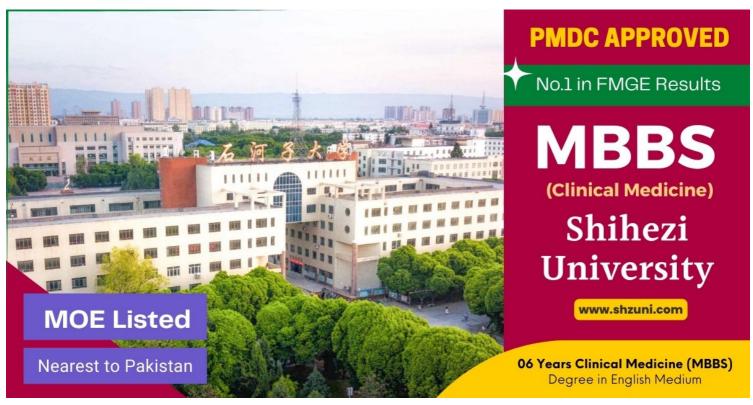

### MOE China Listed | No.1 in FMGE Result | NO HSK-4 in First year | PMDC Approved

- SHZU is 2<sup>nd</sup> largest government university in Xinjiang Province, Founded in 1949, 211 Projected University.
- It is Nearest to Pakistan just 2.30 hours direct flight from Pakistan.
- Shihezi University (SHZU) is Recognized by WHO, PDMC Approved & MOE Listed, NMC & BMDC Listed.
- Ranked No. 28 in the recommended list by Ministry of Education for MBBS in English.
- **14+ batches of International Students are graduated.** More than 400 Foreign Students from Pakistan, India, Ukraine, America, Nigeria, Tanzania, Kazakhstan and Bangladesh are currently studying.
- From very first day Medical Syllabus will start. Course Duration is 6 years including internship.
- Muslim populated Area, Halal Food available easily. Separate hostels which are centrally heated.
- The project of English taught MBBS for international students was launched in 2002 under the supervision of Pakistani professor & Foreign Expert Dr. Azeem who is professor of physiology.
- Maximum Pakistani students of Shihezi University have passed their PMDC's NEB Exam as well as FCPS-1 & FCPS-II in First attempt and working in the reputed hospitals in Pakistan and abroad.
- Shihezi University has 30 Affiliated Hospitals, with 10 of them bearing the honored title of "AAA grade".