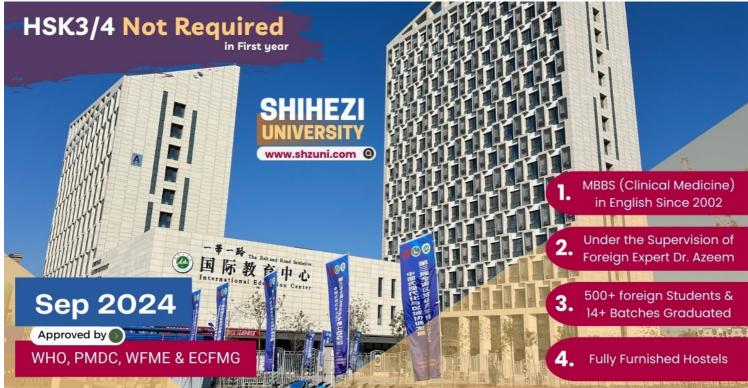

### MOE China Listed | No.1 in FMGE Result | NO HSK-4 in First year | PMDC Approved

- SHZU is 2<sup>nd</sup> largest government university in Xinjiang Province, Founded in 1949, 211 Projected University.
- It is Nearest to Pakistan just 2.30 hours direct flight from Pakistan.
- Shihezi University (SHZU) is Recognized by WHO, PDMC Approved & MOE Listed, NMC & BMDC Listed.
- Ranked No. 28 in the recommended list by Ministry of Education for MBBS in English.
- **14+ batches of International Students are graduated.** More than 400 Foreign Students from Pakistan, India, Ukraine, America, Nigeria, Tanzania, Kazakhstan and Bangladesh are currently studying.
- From very first day Medical Syllabus will start. Course Duration is 6 years including internship.
- Muslim populated Area, Halal Food available easily. Separate hostels which are centrally heated.
- The project of English taught MBBS for international students was launched in 2002 under the supervision of Pakistani professor & Foreign Expert Dr. Azeem who is professor of physiology.
- Maximum Pakistani students of Shihezi University have passed their PMDC's NEB Exam as well as FCPS-1 & FCPS-II in First attempt and working in the reputed hospitals in Pakistan and abroad.
- Shihezi University has 30 Affiliated Hospitals, with 10 of them bearing the honored title of "AAA grade".